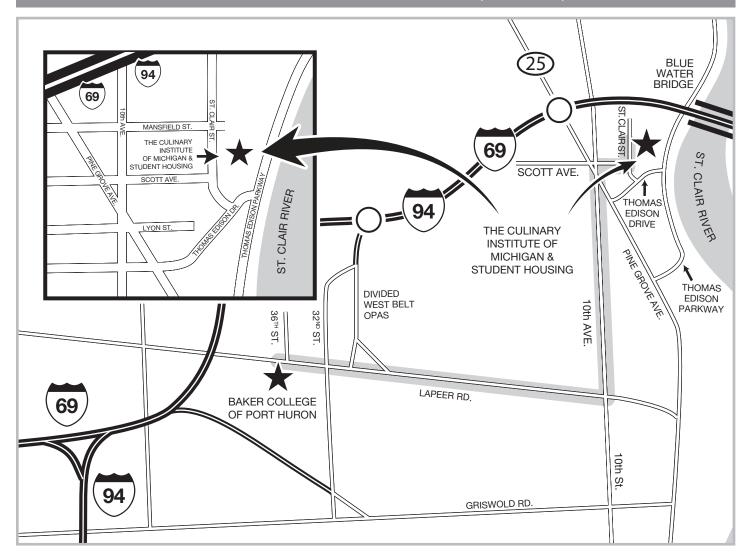

## PORT HURON DIRECTIONS FROM MAIN CAMPUS TO CIM

## BEGIN AT THE PORT HURON CAMPUS: 3403 LAPEER RD., PORT HURON, MI

## DIRECTIONS USING LAPEER RD. TO REACH THE CULINARY INSTITUTE OF MICHIGAN: 2000 ST. CLAIR ST.

- 1. HEAD EAST ON LAPEER RD. TO LAPEER CONNECTOR (69/96 ACCESS ROAD).
- 2. FOLLOW SIGNS FOR PINE GROVE OR M-25.
- 3. VEER RIGHT WHEN ROAD SPLITS AND CONTINUE ON LAPEER CONNECTOR.
- 4. FIRST TRAFFIC LIGHT AFTER SPLIT IS WATER STREET. CONTINUE STRAIGHT THROUGH LIGHT, THEN MERGE BACK AGAIN.
- 5. FOLLOW HIGHWAY TO SECOND LIGHT AT PINE GROVE AVE.
- 6. CONTINUE STRAIGHT (CROSSING PINE GROVE AVE.)
- 7. CONTINUE STRAIGHT PAST STOP SIGN AT 10TH AVE.
- 8. TURN RIGHT ONTO HARKER
- 9. HARKER DEAD ENDS INTO HOTEL PARKING LOT. CIM IS ON SOUTH SIDE OF PARKING LOT.