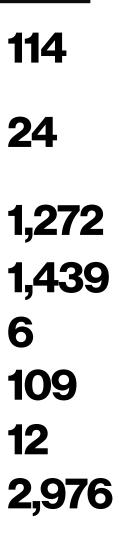

## **DEGREE LEVELS**

| Post Secondary Award, Certificate, or Diploma ' of less than <u>one</u> academic year |
|---------------------------------------------------------------------------------------|
| Post Secondary Award, Certificate, or Diploma or less (at $$                          |
| Associates Degree                                                                     |
| Bachelor's Degree or Equivalent                                                       |
| Post Baccalaureate Certificate                                                        |
| Master's Degree                                                                       |
| Doctoral Degree                                                                       |
| Total number of degrees & certificates                                                |